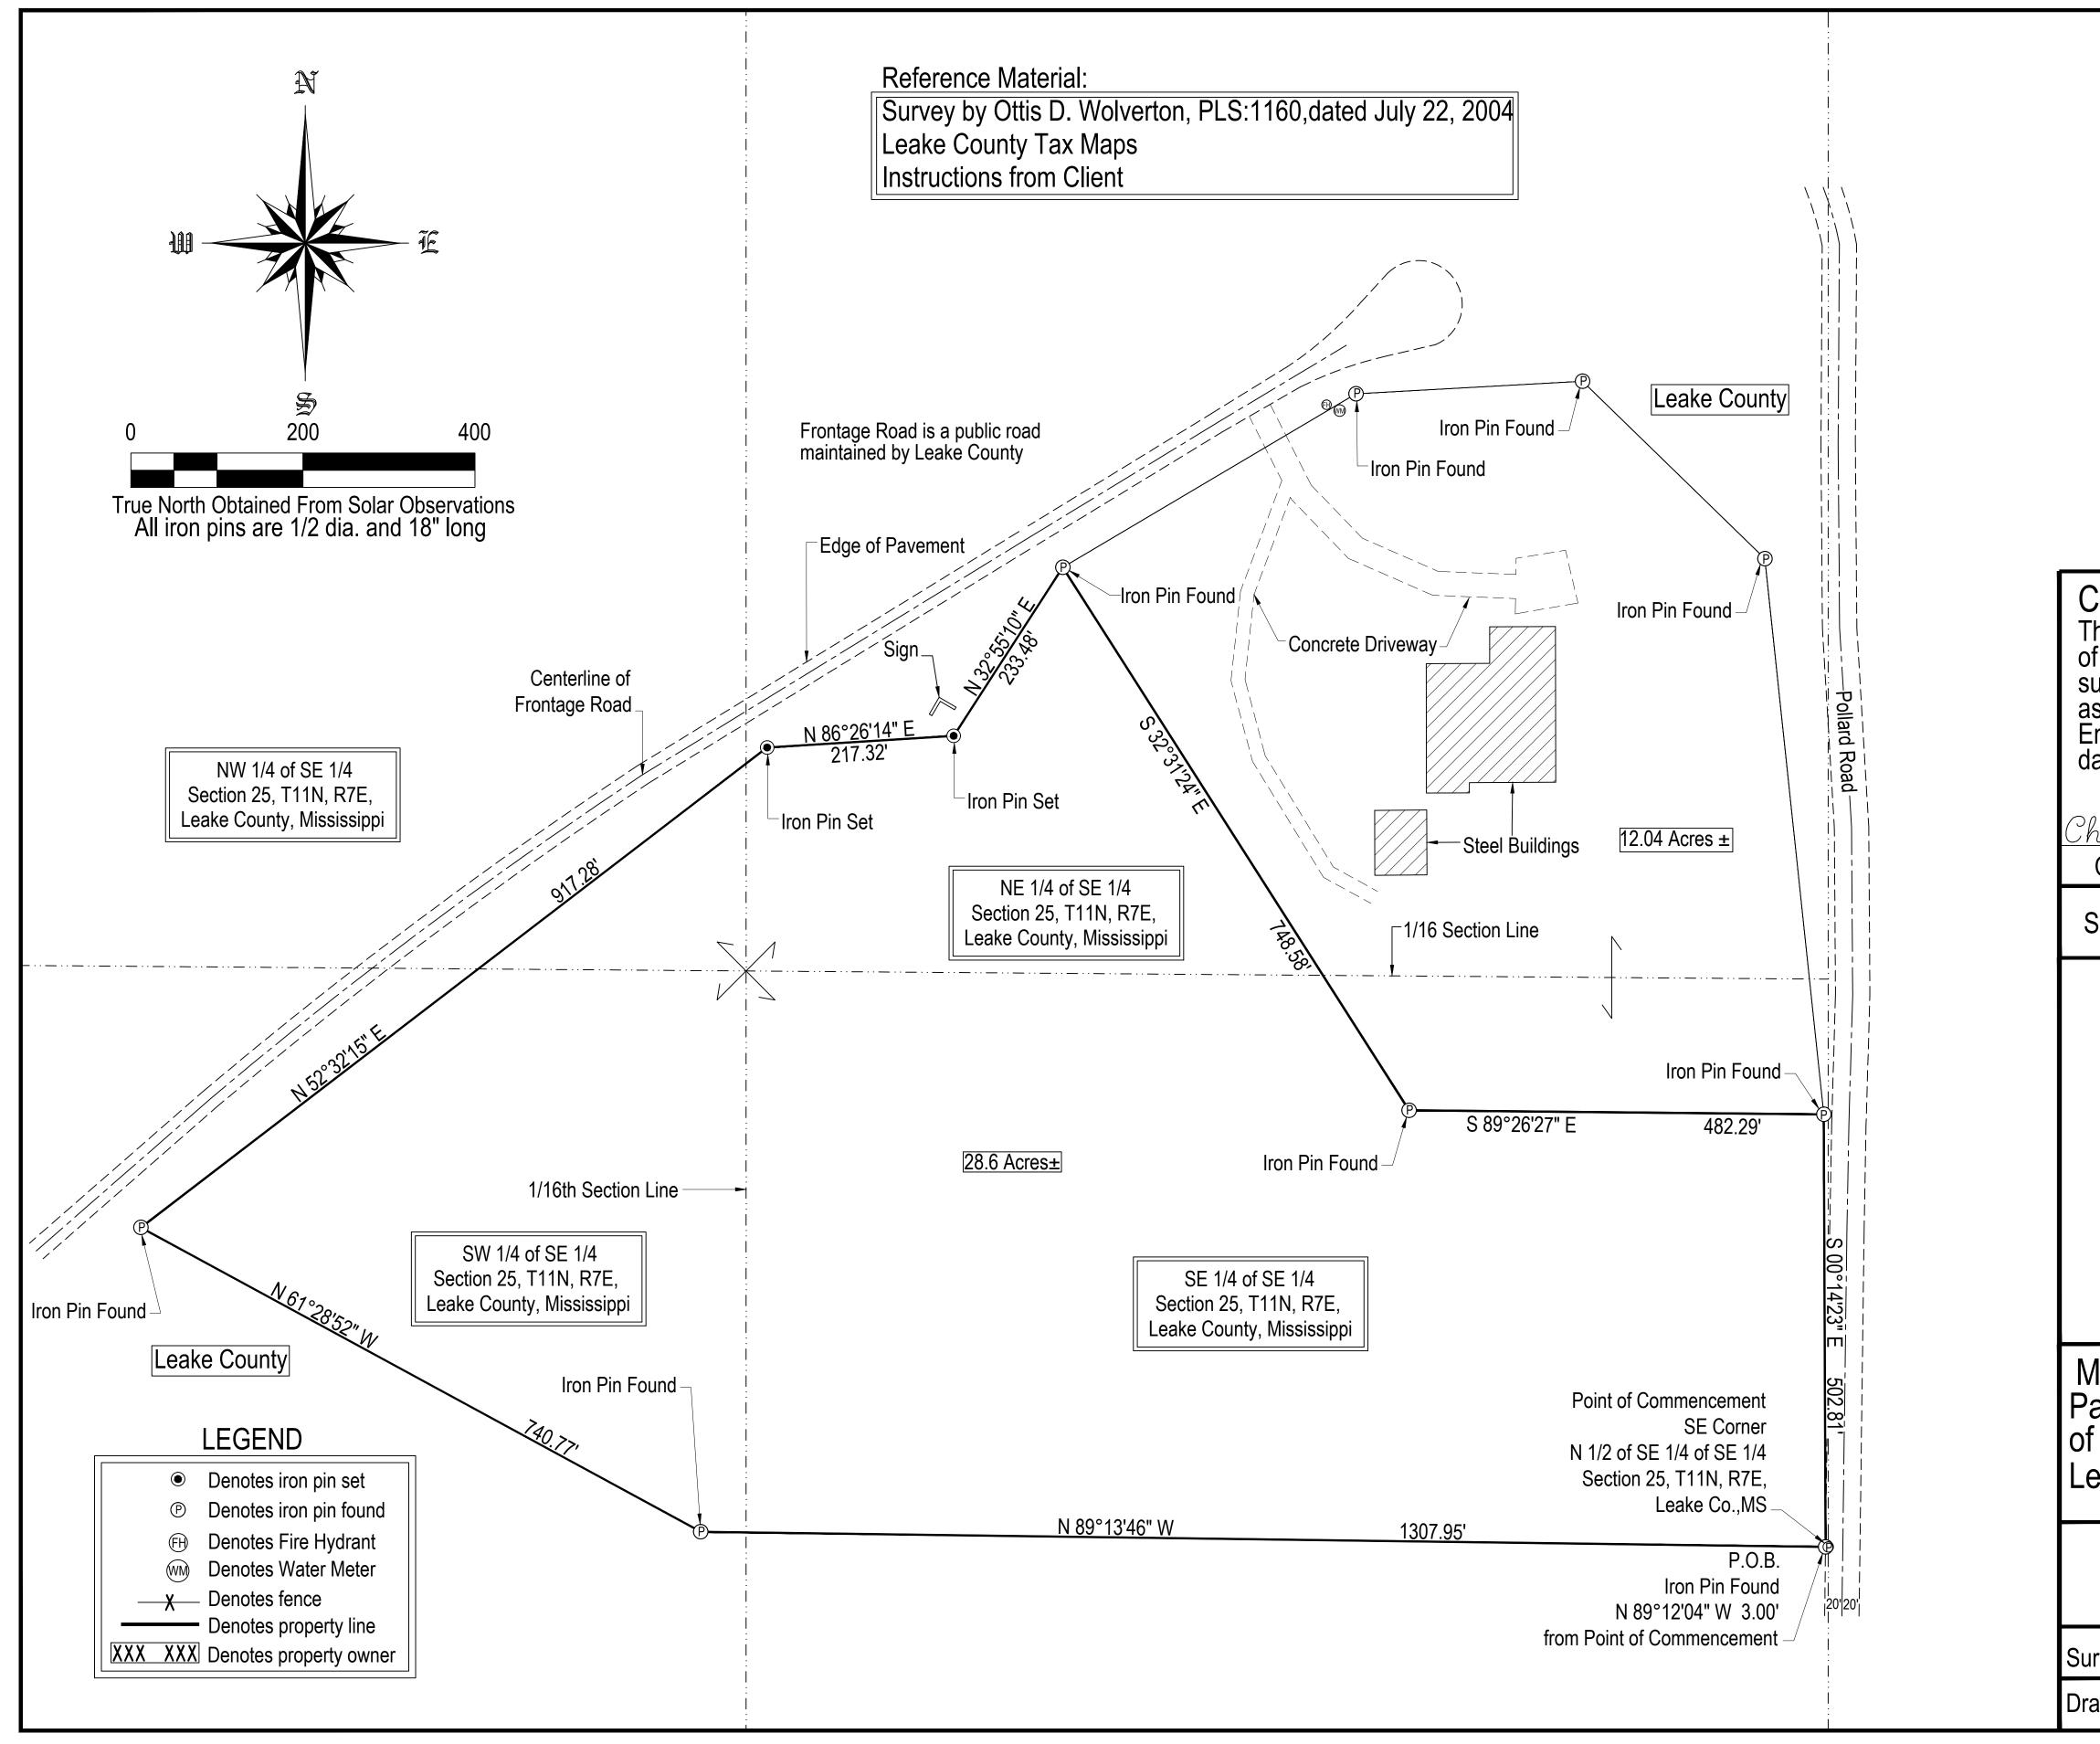

| Survey and Plat<br>for:<br>Leake County Development                                           |                                                                                                                                       |                                                                                                           |                                                              |
|-----------------------------------------------------------------------------------------------|---------------------------------------------------------------------------------------------------------------------------------------|-----------------------------------------------------------------------------------------------------------|--------------------------------------------------------------|
|                                                                                               |                                                                                                                                       | ERTIFICATE OF SUR<br>he undersigned hereby certific<br>the plat and survey and furth                      | es to the correctness                                        |
|                                                                                               |                                                                                                                                       | arvey meets the minimum required by the Mississippi S<br>ngineers and Land Surveyors<br>ated August 2015. | uirements for Class "C" survey<br>tate Board of Professional |
| <u>iarles Ricky Harri</u><br>Charles Ricky Harrison                                           | <u>ison 11/15/2016</u><br>Date:                                                                                                       |                                                                                                           |                                                              |
| Scale: 1" = 200'                                                                              | Class "B" Survey                                                                                                                      |                                                                                                           |                                                              |
| AICKY<br>AICKY<br>AICKY<br>LAND<br>SURVEYOR<br>CRAH<br>PLS-02810<br>OF MISSISSINIUM           |                                                                                                                                       |                                                                                                           |                                                              |
|                                                                                               |                                                                                                                                       |                                                                                                           |                                                              |
| IAP OF SURVEY OF L<br>art of the SE 1/4<br>Section 25 - Township<br>eake County, Mississipp   | 11 North - Range 7 East,                                                                                                              |                                                                                                           |                                                              |
| art of the SE 1/4<br>Section 25 - Township                                                    | 11 North - Range 7 East,                                                                                                              |                                                                                                           |                                                              |
| art of the SE 1/4<br>Section 25 - Township<br>eake County, Mississipp<br>FOR:<br>Leake County | 11 North - Range 7 East,<br>oi.<br>BY:<br>Harrison Surveying and Mapping LLC.<br>276 Fourth Avenue<br>Decatur, MS 39327 -601-635-3414 |                                                                                                           |                                                              |